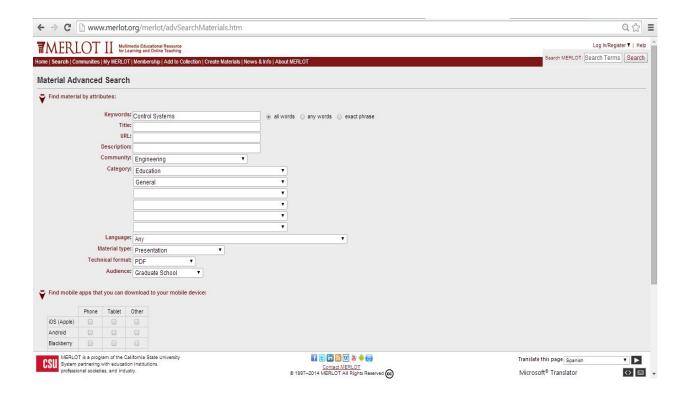

## **Advanced Search Materials**

In this page, we have set the search criteria as follows:

**Keywords:** Control Systems

Community: Engineering

**Category:** Education (General)

Material type: Any

**Technical format: PDF** 

Audience: Graduate School

The result of the search criteria given above appears as follows: