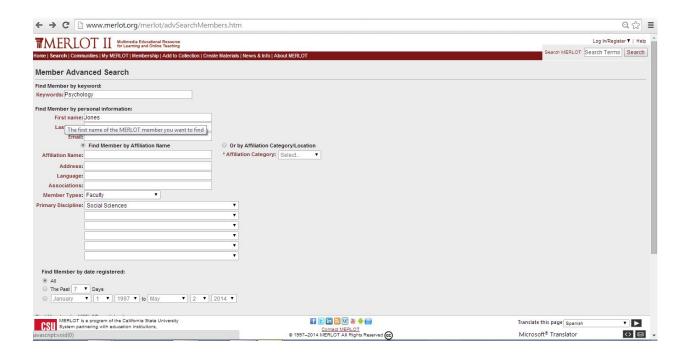

## Advanced search members

In this page, we have set the search criteria as follows:

**Keywords:** Psychology

First name: Jones

Member type: Faculty

Primary discipline: Social Sciences

The result of the search criteria given above appears as follows: