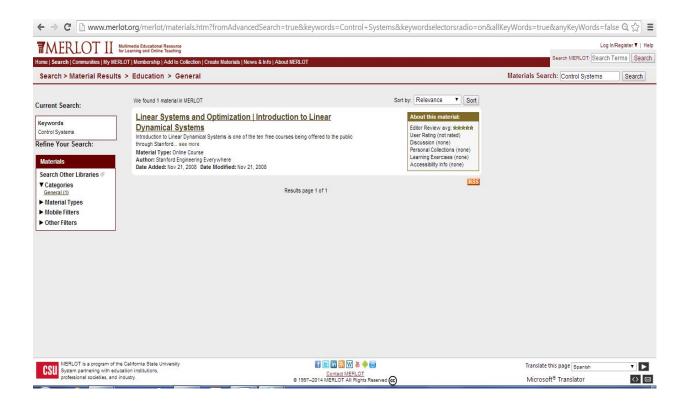

## **Advanced Search Materials**

In this page, we have set the search criteria as follows:

**Keywords:** Control Systems

Community: Engineering

**Category:** Education (General)

Material type: Any

**Technical format: PDF** 

Audience: Graduate School

The result of the search criteria given above appears as follows: