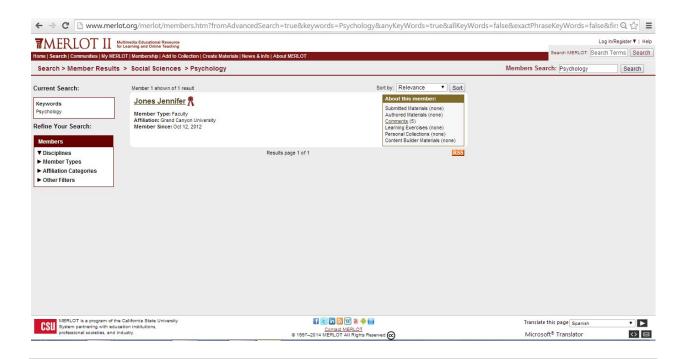

## Advanced search members

In this page, we have set the search criteria as follows:

**Keywords:** Psychology

First name: Jones

Member type: Faculty

Primary discipline: Social Sciences

The result of the search criteria given above appears as follows: